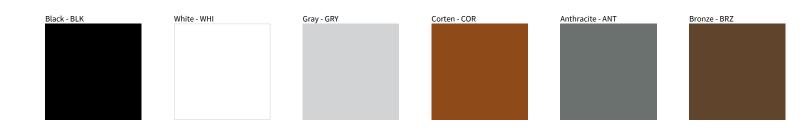

## **MINI ONE 2.0 SURFACE**

| PROJECT  |   |
|----------|---|
| ТҮРЕ     | _ |
| NOTES    | _ |
| QUANTITY | _ |
| DATE     | _ |

Digital: Not all screens are calibrated the same, and therefore, colors will appear differently between screens.